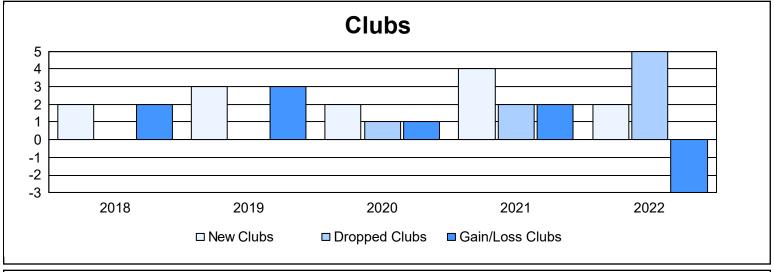

District N 3 As of June 2022 Cumulative

| Year      | New<br>Clubs | Dropped<br>Clubs | Gain/<br>Loss<br>Clubs | New<br>Members | Charter<br>Members | Reinstate<br>Members | Transfer<br>Members | Total<br>Member<br>Added | Total<br>Members<br>Dropped | Gain/<br>Loss<br>Members |
|-----------|--------------|------------------|------------------------|----------------|--------------------|----------------------|---------------------|--------------------------|-----------------------------|--------------------------|
| 2017-2018 | 2            | 0                | 2                      | 114            | 50                 | 4                    | 4                   | 172                      | 117                         | 55                       |
| 2018-2019 | 3            | 0                | 3                      | 83             | 112                | 8                    | 1                   | 204                      | 215                         | -11                      |
| 2019-2020 | 2            | 1                | 1                      | 73             | 49                 | 9                    | 3                   | 134                      | 106                         | 28                       |
| 2020-2021 | 4            | 2                | 2                      | 57             | 102                | 3                    | 3                   | 165                      | 176                         | -11                      |
| 2021-2022 | 2            | 5                | -3                     | 72             | 43                 | 6                    | 2                   | 123                      | 219                         | -96                      |
| Average   | 3            | 2                | 1                      | 80             | 71                 | 6                    | 3                   | 160                      | 167                         | -7                       |