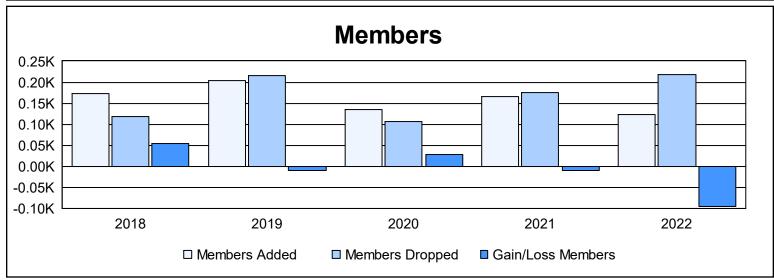

District N 3 As of June 2022 Cumulative

| Year      | New<br>Clubs | Dropped<br>Clubs | Gain/<br>Loss<br>Clubs | New<br>Members | Charter<br>Members | Reinstate<br>Members | Transfer<br>Members | Total<br>Member<br>Added | Total<br>Members<br>Dropped | Gain/<br>Loss<br>Members |
|-----------|--------------|------------------|------------------------|----------------|--------------------|----------------------|---------------------|--------------------------|-----------------------------|--------------------------|
| 2017-2018 | 2            | 0                | 2                      | 114            | 50                 | 4                    | 4                   | 172                      | 117                         | 55                       |
| 2018-2019 | 3            | 0                | 3                      | 83             | 112                | 8                    | 1                   | 204                      | 215                         | -11                      |
| 2019-2020 | 2            | 1                | 1                      | 73             | 49                 | 9                    | 3                   | 134                      | 106                         | 28                       |
| 2020-2021 | 4            | 2                | 2                      | 57             | 102                | 3                    | 3                   | 165                      | 176                         | -11                      |
| 2021-2022 | 2            | 5                | -3                     | 72             | 43                 | 6                    | 2                   | 123                      | 219                         | -96                      |
| Average   | 3            | 2                | 1                      | 80             | 71                 | 6                    | 3                   | 160                      | 167                         | -7                       |